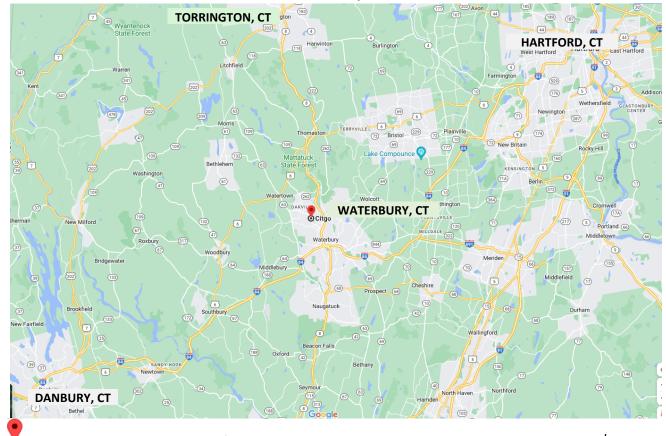

## New Fuelrite Site, Waterbury, CT - CITGO - Rte. 8 - 2.5 miles from I-84

**COST PLUS PRICING** With Fuelrite + NO FEES

1387 Watertown Ave., (Rte. 73), Waterbury, CT 06708 **Address:** 

24/7/365 Phone: 1-203-527-4302 **Hours:** 

I-84, Exit 20 onto Rte. 8 North, 1 mile to Exit 35 (on left) for Rte. 73. Site 1.5 miles on the left.

Rte. 8, South, Exit 36, left onto Colonial Ave., proceed straight through light, then bear left E. Aurora St, turn R at light onto Rte. 73/Watertown Ave. Site 1 mile on left.